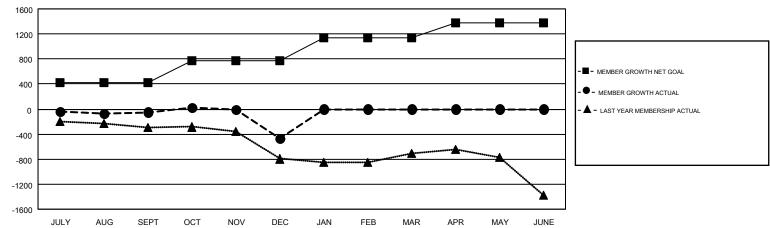

## GMT MONTHLY MEMBERSHIP PROGRESS REPORT

Multiple District 4

Results as of: 12/31/2018

LOCATION: CALIFORNIA

GMT: HOWARD HUDSON

GMT CA 1

|               |               |             |               |                                |                           |                         | J J. 1                                       |  |
|---------------|---------------|-------------|---------------|--------------------------------|---------------------------|-------------------------|----------------------------------------------|--|
|               | Club          | s           |               | Members  RESULTS FOR 2018-2019 |                           |                         |                                              |  |
|               | RESULTS FOR   | R 2018-2019 |               |                                |                           |                         |                                              |  |
| QUARTER       | NEW CLUB GOAL | NEW CLUBS   | DROPPED CLUBS | QUARTER                        | MEMBER GROWTH NET<br>GOAL | MEMBER GROWTH<br>ACTUAL | DROPPED MEMBERS ACTUAL (including transfers) |  |
| JULY/AUG/SEPT | 12            | 2           | 8             | JULY/AUG/SEPT                  | 420                       | 730                     | 667                                          |  |
| OCT/NOV/DEC   | 11            | 2           | 5             | OCT/NOV/DEC                    | 351                       | 627                     | 991                                          |  |
| JAN/FEB/MAR   | 11            | 0           | 0             | JAN/FEB/MAR                    | 366                       | 0                       | 0                                            |  |
| APR/MAY/JUNE  | 8             | 0           | 0             | APR/MAY/JUNE                   | 245                       | 0                       | 0                                            |  |

## GOALS AND ACTUAL MEMBERS CUMULATIVE

| DROPPED CLUBS: 13  DROPPED MEMBERS |       | 346 CLUBS OF 739 ADDED 1 OR MORE<br>NEW MEMBERS | GENDER DISTF<br>MALE<br>FEMALE  | 12,093 (62.07%)<br>7,391 (37.93%) |         |
|------------------------------------|-------|-------------------------------------------------|---------------------------------|-----------------------------------|---------|
| DECEASED                           | 129   | CLICK HERE FOR CUMULATIVE                       | TOTAL FAMILY UNIT MEMBERS       |                                   | 3,548   |
| CLUB CANCELLED                     | 72    | MEMBERSHIP DATA                                 |                                 |                                   | 4 0 4 5 |
| OTHER                              | 1,455 |                                                 | FAMILY MEMBERS PAYING HALF DUES |                                   | 1,845   |
| TOTAL                              | 1,656 |                                                 | 0013                            |                                   |         |