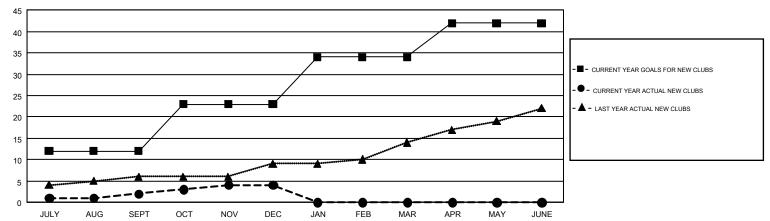

## GMT MONTHLY MEMBERSHIP PROGRESS REPORT

Multiple District 4

Results as of: 12/31/2018

LOCATION: CALIFORNIA

GMT: HOWARD HUDSON

GMT CA 1

|               |               |             |               |                                |                           |                         | J J. 1                                       |  |
|---------------|---------------|-------------|---------------|--------------------------------|---------------------------|-------------------------|----------------------------------------------|--|
|               | Club          | s           |               | Members  RESULTS FOR 2018-2019 |                           |                         |                                              |  |
|               | RESULTS FOR   | R 2018-2019 |               |                                |                           |                         |                                              |  |
| QUARTER       | NEW CLUB GOAL | NEW CLUBS   | DROPPED CLUBS | QUARTER                        | MEMBER GROWTH NET<br>GOAL | MEMBER GROWTH<br>ACTUAL | DROPPED MEMBERS ACTUAL (including transfers) |  |
| JULY/AUG/SEPT | 12            | 2           | 8             | JULY/AUG/SEPT                  | 420                       | 730                     | 667                                          |  |
| OCT/NOV/DEC   | 11            | 2           | 5             | OCT/NOV/DEC                    | 351                       | 627                     | 991                                          |  |
| JAN/FEB/MAR   | 11            | 0           | 0             | JAN/FEB/MAR                    | 366                       | 0                       | 0                                            |  |
| APR/MAY/JUNE  | 8             | 0           | 0             | APR/MAY/JUNE                   | 245                       | 0                       | 0                                            |  |

## GOALS AND ACTUAL NEW CLUBS CUMULATIVE